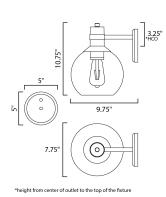

## **MEASUREMENTS** DIMENSION

BACK PLATE HANGING WEIGHT LAMPING INPUT VOLTAGE LUMENS BULB **BULB INCLUDED** DIMMABLE CRI COLOR\_TEMP

: 7.75" W x 10.75" H x 9.75" Ext : 5" W x 5" H x 3.25" HCO : 2.66 lb

:120V : 450 Rated (400 Del.) : 1 x 6W LED E26 Medium , 6W Total : (Included) : Triac CL : 90+ CRI :2700K LIGHTING\_DIRECTION : Down