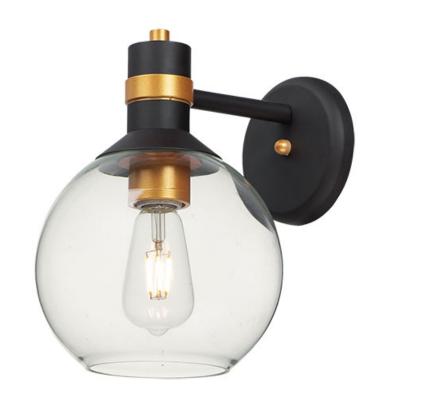

## **PRODUCT DESCRIPTION**

Our new collections of outdoor fixtures feature the latest trends at excellent pricing. The combination of long-lasting die cast aluminum and hand blown thick clear glass is accentuated with the two-tone finish of Bronze and Gold creating the ultimate designer look.

GLASS Clear CL

MATERIAL Aluminum, Glass

RATINGS cETLus Wet Location